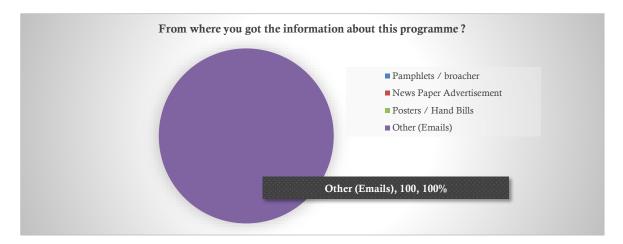

### Q 1: From where you got the information about this programme?

| Sr. No | Options                  | Responses (Out of 100) | %   |
|--------|--------------------------|------------------------|-----|
| 1      | Pamphlets / broacher     | 0                      | 0   |
| 2      | News Paper Advertisement | 0                      | 0   |
| 3      | Posters / Hand Bills     | 0                      | 0   |
| 4      | Other (Emails)           | 100                    | 100 |