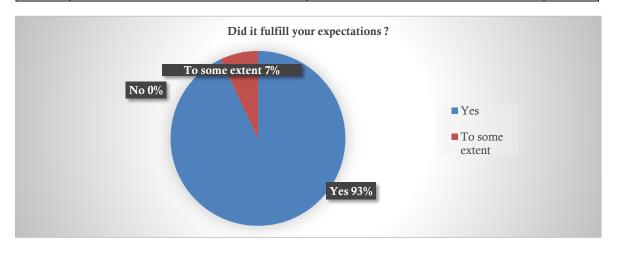

# Q 4: Did it fulfill your expectations?

| Sr. No | Options        | Responses (Out of 100) | %  |
|--------|----------------|------------------------|----|
| 1      | Yes            | 93                     | 93 |
| 2      | To some extent | 7                      | 7  |
| 3      | No             | 0                      | 0  |