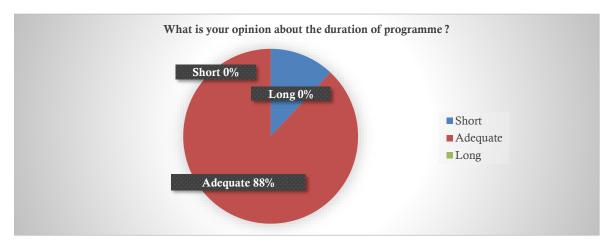

#### Q 2: What is your opinion about the duration of programme?

| Sr. No | Options  | Responses (Out of 100) | %  |
|--------|----------|------------------------|----|
| 1      | Short    | 12                     | 30 |
| 2      | Adequate | 88                     | 88 |
| 3      | Long     | 0                      | 0  |