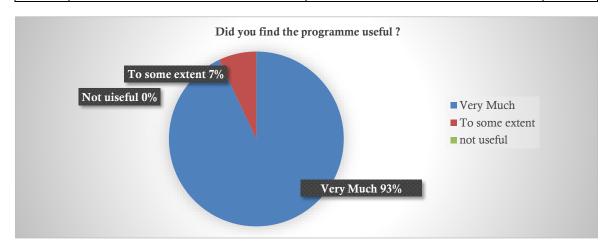

### Q 3: Did you find the programme useful?

| Sr. No | Options        | Responses (Out of 100) | %  |
|--------|----------------|------------------------|----|
| 1      | Very Much      | 93                     | 93 |
| 2      | To some extent | 7                      | 7  |
| 3      | not useful     | 0                      | 0  |